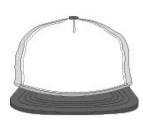

LIMITED EDITION Spacecraft Trucker Cap SPC3

We're proud to offer this direct-from-retail Spacecraft style, while supplies last.

This iconic trucker pairs well with a cold one, long walks on the beach and sunset bonfires.

- Nylon front panels/soft trucker mesh mid and back panels
- Lightly structured
- Mid-profile (Looser fitting with a higher, more
- encompassing fit; approximately 9 cm crown height)
- 5-panel
- Contrast brim rope
- SPACECRAFT woven label on left side bill and at snapback
- 7-position adjustable snapback closure



front



back

## HOW TO MEASURE

## HATS

Measure the circumference around the head, above the eyebrow and at the widest part of the head. Divide number by 3.14 for hat size.

## SIZE CHART

|           | OSFA           |
|-----------|----------------|
| Hat Size  | 6 5/8- 8       |
| Head Size | 20 7/8- 25 1/8 |

## COLOR INFORMATION