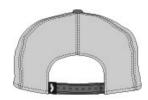

LIMITED EDITION Spacecraft Trucker Cap SPC3

We're proud to offer this direct-from-retail Spacecraft style, while supplies last.

This iconic trucker pairs well with a cold one, long walks on the beach and sunset bonfires.

- Nylon front panels/soft trucker mesh mid and back panels
- Lightly structured
- Mid-profile (Looser fitting with a higher, more
- encompassing fit; approximately 9 cm crown height)
- 5-panel
- Contrast brim rope
- SPACECRAFT woven label on left side bill and at snapback
- 7-position adjustable snapback closure



front



back

## HOW TO MEASURE

## HATS

Measure the circumference around the head, above the eyebrow and at the widest part of the head. Divide number by 3.14 for hat size.

## SIZE CHART

|           | OSFA           |
|-----------|----------------|
| Hat Size  | 6 5/8- 8       |
| Head Size | 20 7/8- 25 1/8 |

## COLOR INFORMATION