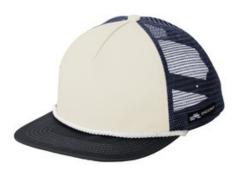

LIMITED EDITION Spacecraft Trucker Cap SPC3

We're proud to offer this direct-from-retail Spacecraft style, while supplies last.

This iconic trucker pairs well with a cold one, long walks on the beach and sunset bonfires.

- Nylon front panels/soft trucker mesh mid and back panels
- Lightly structured
- Mid-profile (Looser fitting with a higher, more
- encompassing fit; approximately 9 cm crown height)
- 5-panel
- Contrast brim rope
- SPACECRAFT woven label on left side bill and at snapback
- 7-position adjustable snapback closure