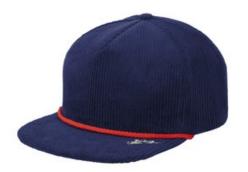

# **LIMITED EDITION Spacecraft Explorer Cap SPC2**

We're proud to offer this direct-from-retail Spacecraft style, while supplies last.

With its woven Spacecraft patch and terry cloth loop details, this brim rope cap will be worn and weathered like a crusty old mountaineer.

- 100% corduroy
- Structured
- Standard profile (Traditional trucker style with approximately 9.5+ cm crown height)
- 5-panel
- Patterned brim rope
- SPACECRAFT embroidered label on left side bill and woven label at snapback
- 7-position adjustable snapback closure