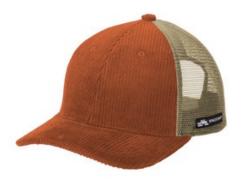

# LIMITED EDITION Spacecraft Conway Trucker Cap SPC1

We're proud to offer this direct-from-retail Spacecraft style, while supplies last.

Hike or ride in this ultra-breathable trucker cap.

- Corduroy front panels/soft trucker mesh mid and back panels
- Structured
- Low-profile (Closer-fitting cap with approximately 8 cm crown height)
- SPACECRAFT woven label on left side mesh and at snapback
- 7-position adjustable snapback closure