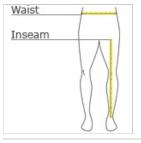

## CARE INSTRUCTIONS

Machine wash cold with similar colors, Do not bleach, Tumble dry low, Remove promptly, Warm iron if needed.

HOW TO MEASURE

WAIST Measure around the smallest part of the natural waist. INSEAM Measure a similar style pant that fits well and is the desired length. Measure from the crotch seam to the hem.