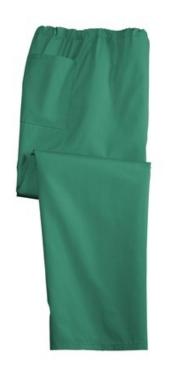

## DISCONTINUED CornerStone<sup>®</sup> Unisex Drawstring Scrub Bottom SCRUBBTM

Designed for all professionals, this comfortable, easy care scrub bottom pulls on and off with ease.

- 65/35 poly/cotton
- Interior drawstring waist
- Single back pocket
- Straight leg
- Machine washable