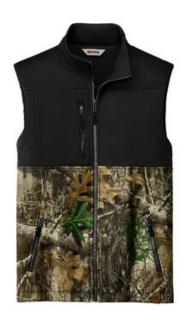

## Russell Outdoors<sup>™</sup> Realtree<sup>®</sup> Atlas Colorblock Soft Shell Vest RU604

Modern, lightweight and ideal as a work-to-play outer layer for those who love hiking and time in the outdoors. Brushed fleece interior is perfect for layering on a crisp fall day or over a tee on a cool spring morning. Colorblock chest area provides ample decoration space to highlight a logo and allow your branding to shine.

- 8.4-ounce, 100% polyester with TPU laminate and brushed fleece interior
- Durable water repellent (DWR) finish
- 5K/5K weather protection
- Realtree EDGE<sup>®</sup> print
- Chest pocket and zippered hand pockets with molded zippers and brushed metal pulls
- Exterior embossed faux leather tab at hem
- \*\*