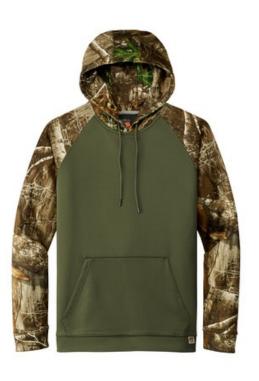

## Russell Outdoors<sup>™</sup> Realtree<sup>®</sup> Performance Colorblock Pullover Hoodie RU451

This pullover's a perfect moisture-wicking mid-layer, ready to throw on over a tee or under a vest for everyday wear and

easy comfort. Plus, the Realtree EDGE<sup>®</sup> print makes it a favorite of anyone who enjoys showing how much they love time in the outdoors.

- 6.5-ounce, 100% polyester with moisture-wicking
- Tag-free label
- Realtree EDGE<sup>®</sup> print
- Hood with metal grommets and tips on dyed-to-match round
- cords
- Front pouch pocket
- Exterior woven Russell Outdoors<sup>™</sup> tab at hem
- \*\*