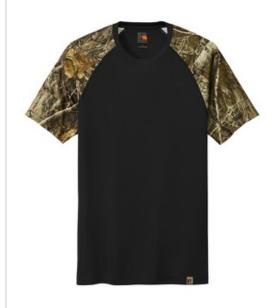

## Russell Outdoors<sup>™</sup> Realtree<sup>®</sup> Colorblock Performance Tee RU151

For the outdoor explorer who wants the Realtree EDGE® print but prefers a more technical feel and moisture-wicking. It's a perfect base layer or stand-alone tee, ready for work or adventure. Colorblock body provides ample decoration space for your branding to shine.

- 3.8-ounce, 100% polyester with moisture-wicking
- Tag-free label
- Realtree EDGE® print
- Shoulder-to-shoulder neck taping
- Exterior woven Russell Outdoors<sup>™</sup> tab at hem

\*\*

front

## COLOR INFORMATION

Black/ Realtree Edge

Grey Concrete Heather/ Realtree Edge

Olive Drab Green Realtree Edge