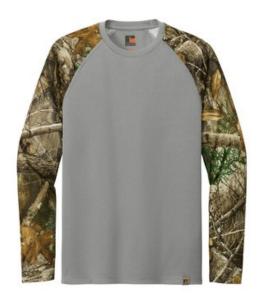

## Russell Outdoors<sup>™</sup> Realtree<sup>®</sup> Colorblock Performance Long Sleeve Tee RU151LS

For the outdoor explorer who wants the Realtree EDGE® print but prefers a more technical feel, moisture-wicking and long sleeve coverage. It's a perfect base layer or stand-alone tee, ready for work or adventure. Colorblock body provides ample decoration space for your branding to shine.

- 3.8-ounce, 100% polyester with moisture-wicking
- Tag-free label
- Realtree EDGE® print
- Shoulder-to-shoulder neck taping
- Exterior woven Russell Outdoors<sup>™</sup> tab at hem

\*\*

front

back