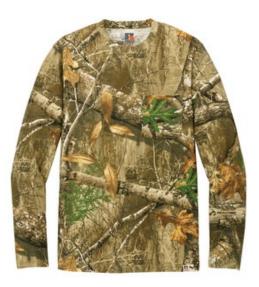

## Russell Outdoors<sup>™</sup> Realtree<sup>®</sup> Long Sleeve Pocket Tee RU100LSP

A must-have for anyone who loves the outdoor lifestyle. It's perfect as a base layer or stand-alone tee, whether for everyday work and play or if you're headed out for adventure.

- 5.5-ounce, 100% ring spun combed cotton
- Tag-free label
- Realtree EDGE<sup>®</sup> print
- Edge stitching around neck helps stabilize rib for better wash and wear
- Shoulder-to-shoulder neck taping
- Left chest pocket
- Side seams
- Exterior woven Russell Outdoors<sup>™</sup> tab at hem

The camo print is pigment-dyed. Special consideration must be taken when printing white ink on pigment-dyed cotton.

back

COLOR INFORMATION