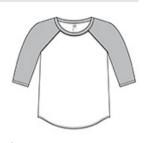

## Rabbit Skins<sup>™</sup> Toddler Baseball Fine Jersey Tee. **RS3330**

This baseball-style tee has a winning look with contrast raglan sleeves and a shirttail hem.

• 4.5-ounce, 100% combed ring spun cotton fine jersey

• 60/40 combed ring spun cotton/poly vintage heathered fine jersey (vintage colors)

- Side seamed
- Flatlock stitch ribbed collar and raglan armholes
- EasyTear<sup>™</sup> label for additional comfort and ability to brand as your own
- Double-needle raglan 3/4 sleeves
- Raw serge shirttail hem