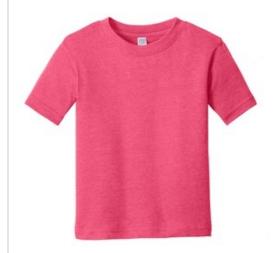

## DISCONTINUED Rabbit Skins<sup>™</sup> Toddler Vintage Fine Jersey Tee RS3305

Soft, lightweight faux-triblend jersey gives this tee a vintage look and feel.

- 4.5-ounce, 60/40 combed ring spun cotton/poly vintage heathered fine jersey
- Blended White is sewn with 100% cotton thread for easy garment dyeing
- Topstitch ribbed collar
- EasyTear<sup>™</sup> label for additional comfort and ability to brand as your own
- Shoulder-to-shoulder taping
- Double-needle sleeves and hem

## **COLOR INFORMATION**