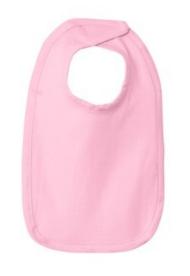

## Rabbit Skins<sup>™</sup> Infant Premium Jersey Bib. RS1005

The ideal option for newborn's first bottle-feeding to baby's first rice cereal.

- 5.5-ounce, 100% combed ring spun cotton premium jersey
- White is sewn with 100% cotton thread for easy garment dyeing
- Velcro<sup>®</sup>brand hook and loop closure
- EasyTear<sup>™</sup> label for additional comfort and ability to brand as your own