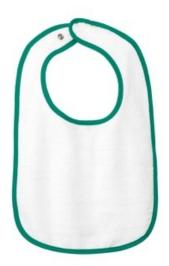

## Rabbit Skins<sup>™</sup> Infant Contrast Trim Terry Bib. RS1003

Perfect for mess-free meals. This bib is made of heavyweight, absorbent terry cloth to help keep baby clean while eating.

- 100% cotton terry
- Contrast color binding
- Velcro brand hook and loop closure
- $\bullet \ \ \mathsf{EasyTear}^\mathsf{TM}$  label for additional comfort and ability to brand as your own