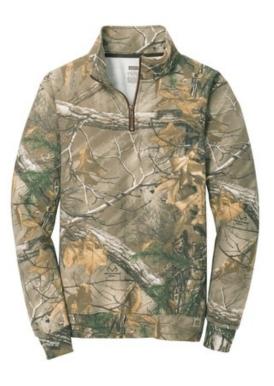

## Russell Outdoors<sup>™</sup> Realtree<sup>®</sup> 1/4-Zip Sweatshirt. RO78Q

Season after season, every outdoor enthusiast needs a layerable 1/4-zip.

- 8-ounce, 50/50 cotton/poly
- Cadet collar
- Tag-free label
- Set-in sleeves
- Antique brass YKK zipper
- Rib knit cuffs and waistband

## COLOR INFORMATION

Realtree Xtra