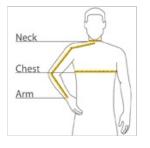

### CARE INSTRUCTIONS

Machine wash warm with like colors. Non-chlorine bleach if needed. Tumble dry low. Remove promptly and hang. Warm iron if needed.

HOW TO MEASURE

## CHEST WIDTH

Measure under the arm and around the fullest part of the chest with arms down, keeping tape horizontal.

#### NECK

Measure around the fullest part of the neck at the base.

#### ARM

Place hand on hip. Start at the center of the back of the neck and measure across the shoulder, to the elbow, and then down to the wrist.

#### SIZE CHART

|       | XS     | S     | Μ      | L     | XL     | 2XL    | 3XL    | 4XL    |
|-------|--------|-------|--------|-------|--------|--------|--------|--------|
| Chest | 32-34  | 35-37 | 38-40  | 41-43 | 44-46  | 47-49  | 50-53  | 54-57  |
| Neck  | 17     | 17    | 17 1/2 | 18    | 19     | 19 3/4 | 20 1/2 | 21 1/4 |
| Arm   | 30 1/2 | 32    | 34     | 35    | 36 1/2 | 37 1/2 | 38 1/2 | 39 1/2 |