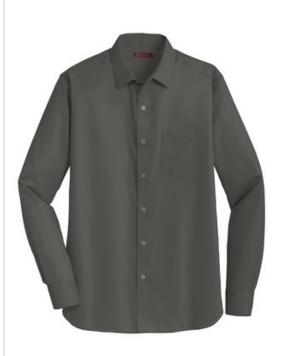

# DISCONTINUED Red House<sup>®</sup> Slim Fit Non-Iron Twill Shirt. RH80

For those who prefer a slim (but not tight) fit that sits closer to the body. Always look your best¿without the iron¿in this elegant twill shirt crafted from a 3.4-ounce, 55/45 cotton/polyester blend and treated with a non-iron finish. With supreme color retention and uncompromising style, it is also an exceptional value. Features pucker-free taped seams, mitered adjustable cuffs, Red House engraved buttons and monogram on right sleeve placket. Open collar, left chest pocket and back shoulder pleats.