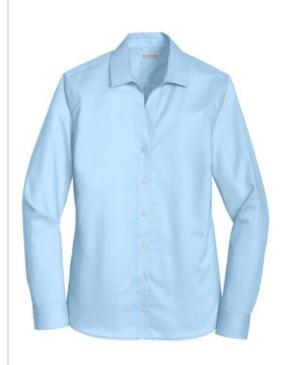

# Red House<sup>®</sup> Ladies Non-Iron Twill Shirt. RH79

Always look your best¿without the iron¿in this elegant twill shirt crafted from a 3.4-ounce, 55/45 cotton/polyester blend and treated with a non-iron finish. With supreme color retention and uncompromising style, it is also an exceptional value. Features pucker-free taped seams, mitered adjustable cuffs, Red House engraved buttons and monogram on right sleeve placket. Open collar and neckline, bust darts, inverted back pleat.