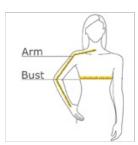

## HOW TO MEASURE

## BUST

Measure under the arm and around the fullest part of the bust with arms down, keeping tape horizontal.

#### ARM

Place hand on hip. Start at the center of the back of the neck and measure across the shoulder, to the elbow, and then down to the wrist.