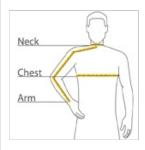

#### **HOW TO MEASURE**

## CHEST WIDTH

Measure under the arm and around the fullest part of the chest with arms down, keeping tape horizontal.

## NECK

Measure around the fullest part of the neck at the base.

## ARM

Place hand on hip. Start at the center of the back of the neck and measure across the shoulder, to the elbow, and then down to the wrist.