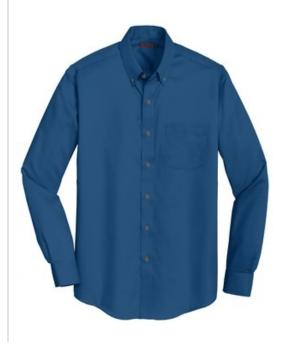

# Red House<sup>®</sup> Non-Iron Twill Shirt. RH78

Always look your best, without the iron, in this elegant twill shirt crafted from a 3.4-ounce, 55/45 cotton/polyester blend and treated with a non-iron finish. With supreme color retention and uncompromising style, it is also an exceptional value. Features pucker-free taped seams, mitered adjustable cuffs, Red House engraved buttons and monogram on right sleeve placket. Button-down collar, left chest pocket and back shoulder pleats.