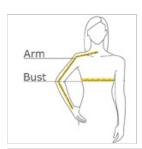

#### **HOW TO MEASURE**

## BUST

Measure under the arm and around the fullest part of the bust with arms down, keeping tape horizontal.

#### ARM

Place hand on hip. Start at the center of the back of the neck and measure across the shoulder, to the elbow, and then down to the wrist.