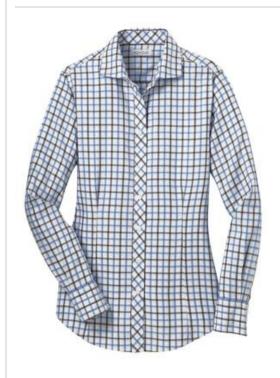

# DISCONTINUED Red House<sup>®</sup> Ladies Tricolor Check Non-Iron Shirt, RH75

A beautiful yarn-dyed check pattern elevates this shirt above the ordinary, while our non-iron finish keeps it looking polished all day long. Crafted from 100% cotton, it features bias-cut details inside collar stand and under cuffs. Pucker-free single-needle tailoring. Red House engraved buttons and monogram on right sleeve placket. Feminine styling in a classic menswear pattern with front and back waist darts. Open, cutaway collar. Bias-cut details on placket. Three-button notched cuffs.