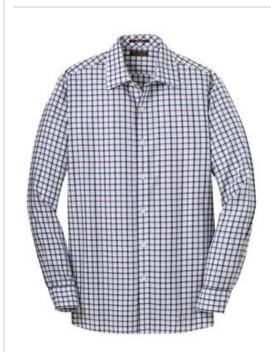

# DISCONTINUED Red House<sup>®</sup> Tricolor Check Slim Fit Non-Iron Shirt, RH74

For those who prefer a slim (but not tight) fit that sits closer to the body. A beautiful yarn-dyed check pattern elevates this shirt above the ordinary, while our non-iron finish keeps it looking polished all day long. Crafted from 100% cotton, it features bias-cut details inside collar stand and under cuffs. Pucker-free single-needle tailoring. Red House engraved buttons and monogram on right sleeve placket. Semi-spread open collar with collar stays. Back yoke with side pleats. Reinforced side seam gussets at hem. Adjustable two-button notched cuffs.