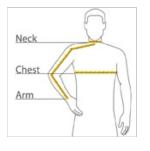

### CARE INSTRUCTIONS

Machine wash warm with like colors. Do not bleach. Tumble dry low. Remove promptly and hang.

back

HOW TO MEASURE

CHEST WIDTH Measure under the arm and around the fullest part of the chest with arms down, keeping tape horizontal.

## NECK

Measure around the fullest part of the neck at the base.

## ARM

Place hand on hip. Start at the center of the back of the neck and measure across the shoulder, to the elbow, and then down to the wrist.

#### SIZE CHART

|       | XS          | S           | М           | L           | 3XL         | 4XL         |
|-------|-------------|-------------|-------------|-------------|-------------|-------------|
| Chest | 32-34       | 35-37       | 38-40       | 41-43       | 50-53       | 54-57       |
| Neck  | 14 1/2 - 15 | 15 - 15 1/2 | 15 1/2 - 16 | 16 - 16 1/2 | 17 1/2 - 18 | 18 - 18 1/2 |
| Arm   | 30.5        | 32          | 34          | 35          | 38.5        | 39.5        |