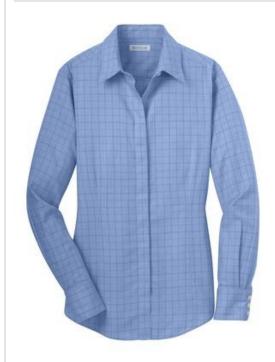

# DISCONTINUED Red House<sup>®</sup> Ladies Windowpane Plaid Non-Iron Shirt. RH71

Crisp tailoring translated in a modern color-on-color windowpane pattern make this shirt striking. Our enhanced non-iron finish keeps you looking composed throughout your workday. Created from 3.6-ounce, 100% cotton, this shirt has pucker-free taped seams, Red House engraved buttons and monogram on right sleeve placket. Open collar, covered button-front placket for a seamless look, front and back darts. Mitered three-button cuffs.