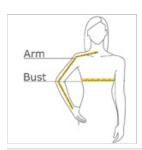

#### **HOW TO MEASURE**

## BUST

Measure under the arm and around the fullest part of the bust with arms down, keeping tape horizontal.

### ARM

Place hand on hip. Start at the center of the back of the neck and measure across the shoulder, to the elbow, and then down to the wrist.