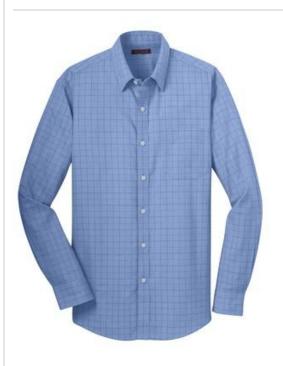

# Red House<sup>®</sup> Windowpane Plaid Non-Iron Shirt. RH70

Crisp tailoring translated in a modern color-on-color windowpane pattern make this shirt striking. Our enhanced non-iron finish keeps you looking composed throughout your workday. Created from 3.6-ounce, 100% cotton, this shirt has pucker-free taped seams, Red House engraved buttons and monogram on right sleeve placket. Versatile collar that can be worn open or buttoned down. Left chest pocket. Back box pleat. Mitered adjustable cuffs.

## COLOR INFORMATION

PMS 2122C