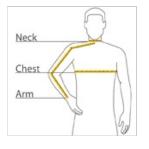

#### HOW TO MEASURE

# CHEST WIDTH

Measure under the arm and around the fullest part of the chest with arms down, keeping tape horizontal.

## NECK

Measure around the fullest part of the neck at the base.

#### ARM

Place hand on hip. Start at the center of the back of the neck and measure across the shoulder, to the elbow, and then down to the wrist.

#### SIZE CHART

|       | XS     | S      | М     | L      | XL     | 2XL    | 3XL   | 4XL    |
|-------|--------|--------|-------|--------|--------|--------|-------|--------|
| Chest | 32-34  | 35-37  | 38-40 | 41-43  | 44-46  | 47-49  | 50-53 | 54-57  |
| Neck  | 16 1/2 | 16 1/2 | 17    | 17 1/2 | 18 1/2 | 19 1/4 | 20    | 20 3/4 |
| Arm   | 30.5   | 32     | 34    | 35     | 36.5   | 37.5   | 38.5  | 39.5   |