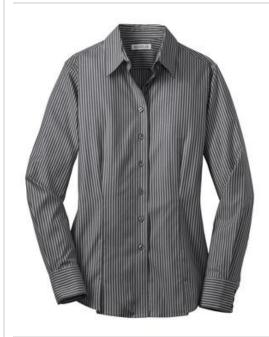

# Ladies Stripe Non-Iron Pinpoint Oxford. RH65

A tasteful stripe adds variety to this 100% cotton classic. Two-ply 80-doubles yarn and a non-iron finish make for a smooth presentation. Open collar, front and back darts. Three-button cuffs. Open pleats at front hem. Single-needle tailoring. Red House<sup>®</sup> engraved buttons and embroidery on the right sleeve placket.