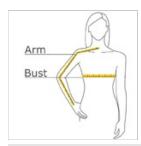

#### **HOW TO MEASURE**

#### BUST

Measure under the arm and around the fullest part of the bust with arms down, keeping tape horizontal.

#### ARM

Place hand on hip. Start at the center of the back of the neck and measure across the shoulder, to the elbow, and then down to the wrist.