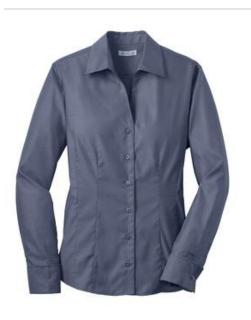

# Ladies French Cuff Non-Iron Pinpoint Oxford Shirt. RH63

A uniforming staple, this shirt blends the impeccable appearance of 100% cotton with the performance of our exclusive non-iron technology. Our pinpoint oxford cloth is woven from fine cotton yarns to give each shirt a polished finish. A refined silhouette with double front and back waist darts and classic French cuffs with cuff links. Open collar and elongated Y-neckline.Pucker-free single-needle tailoring, Red House engraved buttons.