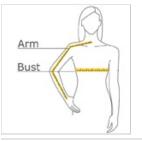

#### HOW TO MEASURE

### BUST

Measure under the arm and around the fullest part of the bust with arms down, keeping tape horizontal.

#### ARM

Place hand on hip. Start at the center of the back of the neck and measure across the shoulder, to the elbow, and then down to the wrist.