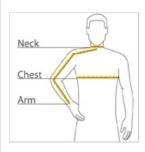

#### **HOW TO MEASURE**

### CHEST WIDTH

Measure under the arm and around the fullest part of the chest with arms down, keeping tape horizontal.

### NECK

Measure around the fullest part of the neck at the base.

## ARM

Place hand on hip. Start at the center of the back of the neck and measure across the shoulder, to the elbow, and then down to the wrist.