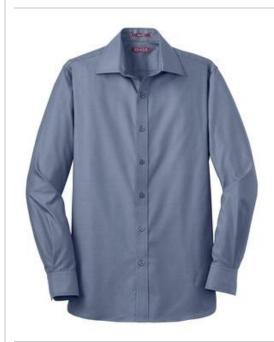

# Slim Fit Non-Iron Pinpoint Oxford Shirt. RH62

For those who prefer a slim (but not tight) fit that sits closer to the body. A uniforming staple, this shirt blends the impeccable appearance of 100% cotton with the performance of our exclusive non-iron technology. Our pinpoint oxford cloth is woven from fine cotton yarns to give each shirt a polished finish. Semi-spread open collar with collar stays. Back yoke with side pleats. Reinforced side seam gussets at hem. Pucker-free single-needle tailoring, Red House engraved buttons and monogram on right sleeve placket.