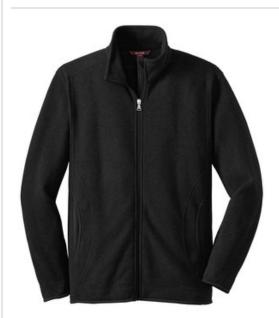

# Sweater Fleece Full-Zip Jacket. RH54

This rich fleece style is ideal indoors and out. It has a soft sweater-knit face and a fleece interior for exceptional warmth. A cadet collar, reverse coil zipper and zippered pockets enhance the appeal. Binding on cuffs and hem. Made of 12ounce, 100% polyester sweater fleece.