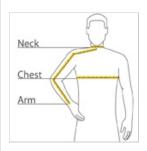

#### **HOW TO MEASURE**

#### CHEST WIDTH

Measure under the arm and around the fullest part of the chest with arms down, keeping tape horizontal.

#### NECK

Measure around the fullest part of the neck at the base.

Place hand on hip. Start at the center of the back of the neck and measure across the shoulder, to the elbow, and then down to the wrist.

### SIZE CHART

|       | 3XL         | 4XL         | XS          | S           | М           | L           |
|-------|-------------|-------------|-------------|-------------|-------------|-------------|
| Chest | 50-53       | 54-57       | 32-34       | 35-37       | 38-40       | 41-43       |
| Neck  | 17 1/2 - 18 | 18 - 18 1/2 | 14 1/2 - 15 | 15 - 15 1/2 | 15 1/2 - 16 | 16 - 16 1/2 |
| Arm   | 38 1/2      | 39 1/2      | 30 1/2      | 32          | 34          | 35          |