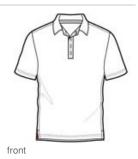

**Contrast Stitch Performance Pique Polo - RH49** 

Balancing luxury with performance, our polo manages moisture for an impeccable appearance and exceptional comfort. Contrast Clay Green chain stitching inside neck, across shoulders and along side seams. White chain stitching on White. Contrast taping inside side vents. Self-fabric collar, four-button placket, open hem sleeves, Red House<sup>®</sup> engraved buttons and monogram on right sleeve. Made of 100% polyester.