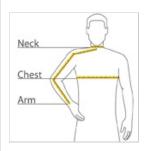

#### **HOW TO MEASURE**

#### CHEST WIDTH

Measure under the arm and around the fullest part of the chest with arms down, keeping tape horizontal.

#### NECK

Measure around the fullest part of the neck at the base.

Place hand on hip. Start at the center of the back of the neck and measure across the shoulder, to the elbow, and then down to the wrist.

### SIZE CHART

|       | XL          | XS          | L           |
|-------|-------------|-------------|-------------|
| Chest | 44-46       | 32-34       | 41-43       |
| Neck  | 16 1/2 - 17 | 14 1/2 - 15 | 16 - 16 1/2 |
| Arm   | 36 1/2      | 30 1/2      | 35          |