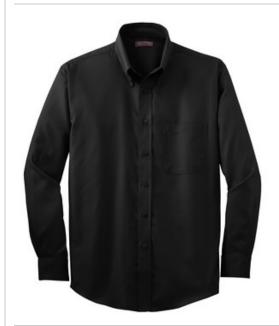

# Herringbone Non-Iron Button-Down Shirt. RH38

With a subtle herringbone texture, this 100% cotton shirt retains its polished looks without touching an iron. Designed for work or travel, this distinguished shirt stays wrinkleresistant and exceptionally soft. Button-down collar and left chest pocket. Pucker-free single-needle tailoring, Red House engraved buttons and monogram on right sleeve placket.