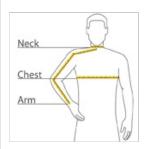

#### HOW TO MEASURE

## CHEST WIDTH

Measure under the arm and around the fullest part of the chest with arms down, keeping tape horizontal.

#### NECK

Measure around the fullest part of the neck at the base.

### ARM

Place hand on hip. Start at the center of the back of the neck and measure across the shoulder, to the elbow, and then down to the wrist.

## SIZE CHART

|       | XL          | 2XL         | 3XL         | 4XL         | XS          | S           | М           | L           |
|-------|-------------|-------------|-------------|-------------|-------------|-------------|-------------|-------------|
| Chest | 44-46       | 47-49       | 50-53       | 54-57       | 32-34       | 35-37       | 38-40       | 41-43       |
| Neck  | 16 1/2 - 17 | 17 - 17 1/2 | 17 1/2 - 18 | 18 - 18 1/2 | 14 1/2 - 15 | 15 - 15 1/2 | 15 1/2 - 16 | 16 - 16 1/2 |
| Arm   | 36 1/2      | 37 1/2      | 38 1/2      | 39 1/2      | 30 1/2      | 32          | 34          | 35          |