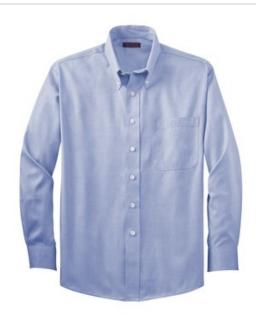

# Non-Iron Pinpoint Oxford Shirt. RH24

A uniforming staple, this shirt blends the impeccable appearance of 100% cotton with the performance of our exclusive non-iron technology. Our pinpoint oxford cloth is woven from fine cotton yarns to give each shirt a polished finish. Button-down collar and left chest pocket. Pucker-free single-needle tailoring, Red House engraved buttons and monogram on right sleeve placket.