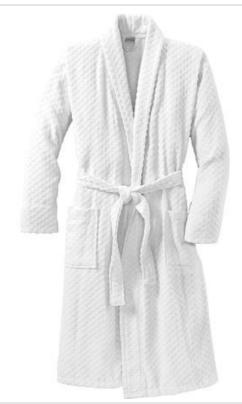

# Port Authority<sup>®</sup> Checkered Terry Shawl Collar Robe. R103

A welcome indulgence, this cotton robe with its checkered texture and exceptional absorbency is perfect for the pool, spa or resort.

- 9.2-ounce, 100% cotton
- Two patch pockets at hips
- Self-fabric belt and loops for easy adjustment
- Measures:32"-40" chest, 47" length (S/M); 40"-54" chest, 50" length (L/XL)