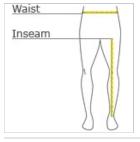

#### back

HOW TO MEASURE

WAIST Measure around the smallest part of the natural waist.

### INSEAM

Measure a similar style pant that fits well and is the desired length. Measure from the crotch seam to the hem.