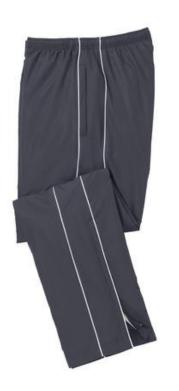

# DISCONTINUED Sport-Tek<sup>®</sup> Piped Wind Pant. PST61

Block gusts and chill with our coordinating, water-repellent wind pants and jackets. Lightweight and breathable, this outerwear essential features contrasting piping details for true athletic style.

- 100% polyester
- 100% polyester mesh lining
- Elastic waistband with drawcord
- Two front pockets
- Extended leg zippers
- Mesh lining above knees, poly lining below for easy on/off