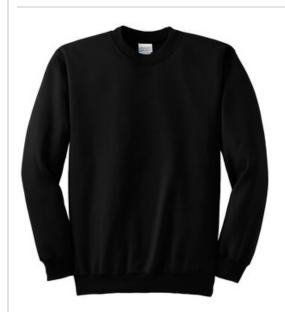

# Port & Company<sup>®</sup> Tall Essential Fleece Crewneck Sweatshirt. PC90T

Nothing is better for relaxing than our 9-ounce favorite at a budget-friendly price.

- 9-ounce, 50/50 cotton/poly fleece
- Air jet yarn for softness