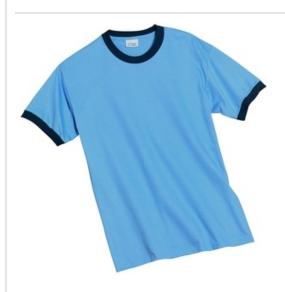

# **Ringer T-Shirt. PC61R**

A great style for any generation—available at a tremendous value.

- 6.1-ounce, 100% soft spun cotton (preshrunk)
- 1x1 rib knit collar
- Double-needle hem
- Athletic Heather/Black is 90/10 cotton/poly.

COLOR INFORMATION