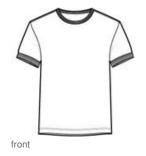

# **Ringer T-Shirt. PC61R**

A great style for any generation—available at a tremendous value.

- 6.1-ounce, 100% soft spun cotton (preshrunk)
- 1x1 rib knit collar
- Double-needle hem
- Athletic Heather/Black is 90/10 cotton/poly.