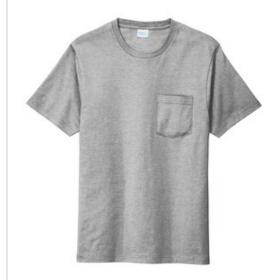

# Port & Company® Bouncer Pocket Tee PC600P

An everyday essential with a roomier fit, our Bouncer Tee is made with a heavier fabric to achieve the ideal comfortable look.

- 6-ounce, 100% combed ring spun cotton
- 50/50 combed ring spun cotton/poly (Heathers)
- 99/1 combed ring spun cotton/poly (Ash)
- 90/10 combed ring spun cotton/poly (Athletic Heather)
- Shoulder to shoulder taping
- Extra 1-inch length
- 1x1 rib neckband
- Removable label for comfort and relabeling
- Left chest pocket with double-needle hem

#### **CARE INSTRUCTIONS**

Machine wash cold, inside out with like colors. Only nonchlorine bleach, when needed. Tumble dry low. Do not iron.

front