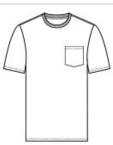

#### **CARE INSTRUCTIONS**

Machine wash cold, inside out with like colors. Only nonchlorine bleach, when needed. Tumble dry low. Do not iron.

front