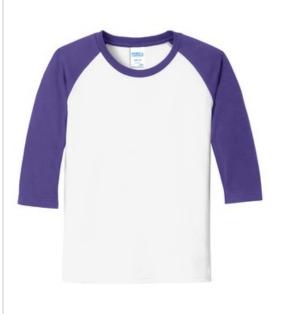

# Port & Company<sup>®</sup> Youth Core Blend 3/4-Sleeve Raglan Tee. PC55YRS

A classic, moisture-wicking team look at a great value.

- 5.5-ounce, 50/50 cotton/poly
- Made with up to 5% recycled polyester from plastic bottles
- Removable tag for comfort and relabeling