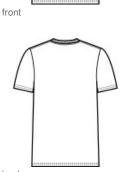

## Port & Company<sup>®</sup> Youth Fan Favorite Tee. PC450Y

You'll be the biggest fan around of this 100% ring spun cotton tee.

- 4.5-ounce, 100% ring spun cotton, 30 singles
- 90/10 cotton/poly (Athletic Heather)
- 50/50 cotton/poly (Dark Heather Grey)
- Removable tag for comfort and relabeling