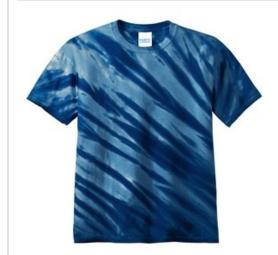

# Tiger Stripe Tie-Dye Tee. PC148

Show your wild side in this unique tie-dye tee. Starting with prepared-for-dye blank ensures vibrant color and a standard fit.

■ 5.4-ounce, 100% cotton

The tie-dye process infuses each garment with unique character. Please allow for slight color variation.