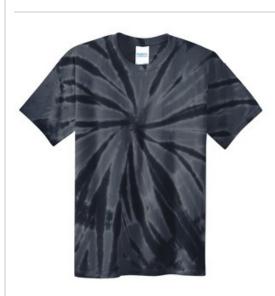

## Youth Tie-Dye Tee. PC147Y

Colorfully cool, this groovy tee is a surefire way to stand out from the crowd. Starting with a prepared-for-dye blank (which has no optical brighteners or bleaches) and cotton thread ensures vibrant color and a standard fit.

• 5.4-ounce, 100% cotton

The tie dye process infuses each garment with unique character. Please allow for slight color variation. **CARE INSTRUCTIONS** 

Machine wash cold, inside out with like colors. Only nonchlorine bleach when needed. Tumble dry medium. Do not iron.