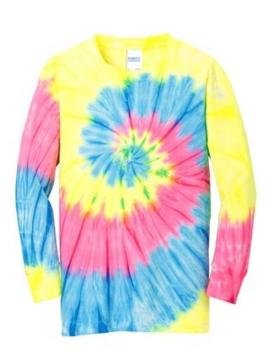

## DISCONTINUED Port & Company<sup>®</sup> Youth Tie-Dye Long Sleeve Tee. PC147YLS

A throwback look with an explosion of color.

- 5.4-ounce, 100% cotton
- Rib knit cuffs

The tie-dye process infuses each garment with unique color. Please allow for slight color variation. CARE INSTRUCTIONS

Machine wash cold. Inside out with like colors. Only nonchlorine bleach. Tumble dry low. Do not iron.

back

HOW TO MEASURE

CHEST WIDTH

Measure under the arm and around the fullest part of the chest with arms down, keeping tape horizontal.