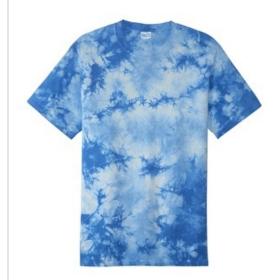

# Port & Company ® Crystal Tie-Dye Tee PC145

Individually hand dyed, each tee is as unique as the one wearing it.

- 5.4-ounce, 100% cotton
- Rib knit collar
- Back neck tape

The tie-dye process infuses each garment with unique character. Please allow for slight color variation.