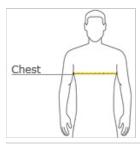

#### **HOW TO MEASURE**

## CHEST WIDTH

Measure under the arm and around the fullest part of the chest with arms down, keeping tape horizontal.

## SIZE CHART

|       | S     | S     | М     | М     | L     | L     | XL    | XL    | 2XL   | 3XL   | 3XL   | 4XL   | 4XL   |
|-------|-------|-------|-------|-------|-------|-------|-------|-------|-------|-------|-------|-------|-------|
| Chest | 35-37 | 35-37 | 38-40 | 38-40 | 41-43 | 41-43 | 44-46 | 44-46 | 47-49 | 50-53 | 50-53 | 54-57 | 54-57 |