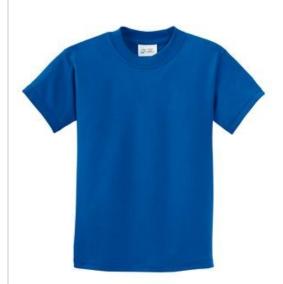

# Port & Company $^{\mbox{\scriptsize B}}$ Youth Beach Wash $^{\mbox{\scriptsize B}}$ Garment-Dyed Tee. PC099Y

This tee is unique and incredibly soft with a worn-in, vintage

- 5.5-ounce, 100% garment-dyed ring spun cotton
- Double-needle seamless crewneck
- Taped neck and shoulders
- Double-needle sleeves and hem
- The garment-dyeing process infuses each garment with unique character. Please allow for slight color variation in production and washing. Special consideration must also be taken when printing white ink on garment-dyed cotton.