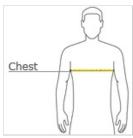

## **HOW TO MEASURE**

#### CHEST WIDTH

Measure under the arm and around the fullest part of the chest with arms down, keeping tape horizontal.

# SIZE CHART

|       | XL    | XL    | XS    | XS    | S     | S     | М     | М     | L     | L     |
|-------|-------|-------|-------|-------|-------|-------|-------|-------|-------|-------|
| Size  | 18/20 | 18/20 | 4     | 4     | 6/8   | 6/8   | 10/12 | 10/12 | 14/16 | 14/16 |
| Chest | 32-35 | 32-35 | 25-26 | 25-26 | 26-28 | 26-28 | 28-30 | 28-30 | 30-32 | 30-32 |