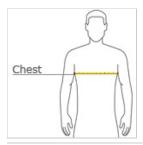

### **HOW TO MEASURE**

#### CHEST WIDTH

Measure under the arm and around the fullest part of the chest with arms down, keeping tape horizontal.

### SIZE CHART

|       | XS    | L     |
|-------|-------|-------|
| Chest | 32-34 | 41-43 |