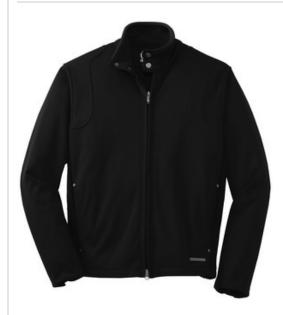

## **Outlaw Jacket. OG500**

Break away from the pack and stay protected in this motoinspired soft shell revved up with stretch panels on the sides for easy movement and zippered sleeve vents. 3K/3K fabric delivers very good water protection and breathability performance.

- 100% poly stretch shell bonded to poly mesh with a laminated film insert for wind and water resistance
- 3000MM fabric waterproof rating
- 3000G/M² fabric breathability rating
- Triple-needle stitching throughout
- OGIO heat transfer label for tag free comfort
- Locker patch
- Locker loop
- Cadet collar with metal logo snap closure
- Two-way coil zipper with OGIO zipper pull
- Front zippered pockets with corded OGIO zipper pulls and OGIO rivets
- Metal OGIO bar detail at front left pocket
- Open hem