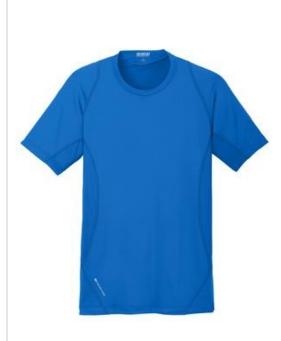

# DISCONTINUED OGIO<sup>®</sup> ENDURANCE Nexus Crew. OE330

STAY-COOL WICKING ODOR CONTROL ZONED VENTILATION STRETCH FLATLOCK SEAMS FOR COMFORT REFLECTIVE DETAILS

- 5.6-ounce, 88/12 poly/spandex jersey body
- 4.1-ounce, 92/8 poly/spandex mesh panelsReflective O heat transfer at back neck
- Reflective stacked O heat transfers at back
- OGIO Endurance heat transfer label for tag-free comfort
- Mesh at collar, center back and under arms
- Modified raglan sleeves
- Reflective O Endurance heat transfer at right hem