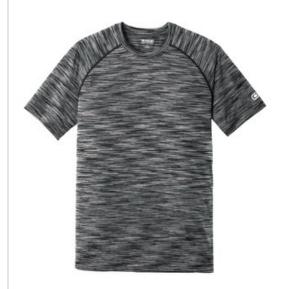

# OGIO® ENDURANCE Verge Crew. OE326

STAY-COOL WICKING
ULTRABREATHABLE
FLATLOCK SEAMS FOR COMFORT
REFLECTIVE DETAILS

- 4.4-ounce, 100% poly jersey with stay-cool wicking technology
- OGIO Endurance heat transfer label for tag-free comfort
- Raglan sleeves with contrast flatlock seams
- Contrast flatlock side seams
- Reflective O heat transfer on left sleeve
- Reflective stacked O heat transfers at center back
- Reflective O Endurance heat transfer at front left hem

front