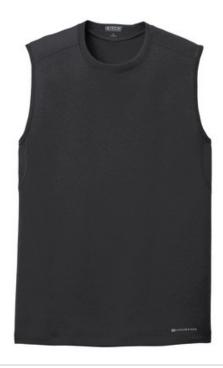

# DISCONTINUED OGIO® ENDURANCE Sleeveless Pulse Crew. OE322

STAY-COOL WICKING
ULTRA-BREATHABLE
FLATLOCK SEAMS FOR COMFORT
REFLECTIVE DETAILS

- 4-ounce, 100% poly jersey body with stay-cool wicking technology
- 4.1-ounce, 100% poly mesh back panel
- Self-fabric collar
- Reflective O heat transfer at back neck
- Reflective stacked O heat transfers at lower back panels
- OGIO Endurance heat transfer label for tag-free comfort
- Reflective O Endurance heat transfer at front left hem