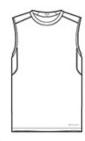

#### **CARE INSTRUCTIONS**

Machine wash cold with like colors. Do not bleach. Do not use fabric softener. Tumble dry low, remove promptly. Cool iron if needed. Do not dry clean.

front

back