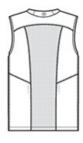

#### **CARE INSTRUCTIONS**

Machine wash cold with like colors. Do not bleach. Do not use fabric softener. Tumble dry low, remove promptly. Cool iron if needed. Do not dry clean.

front

back