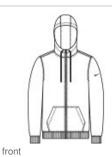

# Nike Club Fleece Sleeve Swoosh Full-Zip Hoodie NKDR1513

This brushed-back fleece hoodie is where comfort meets street-ready Nike style. Jersey-lined, three-panel hood with dyed-to-match drawcords and front pockets. Rib knit cuffs and hem. A contrast Swoosh logo is embroidered on left sleeve. Made of 8.2-ounce, 72/20/8 cotton/polyester/organic cotton.