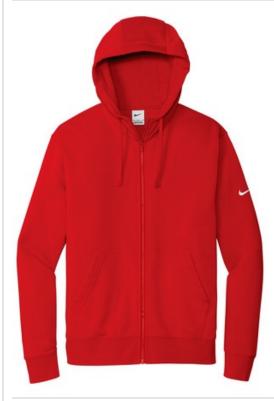

# Nike Club Fleece Sleeve Swoosh Full-Zip Hoodie NKDR1513

This brushed-back fleece hoodie is where comfort meets street-ready Nike style. Jersey-lined, three-panel hood with dyed-to-match drawcords and front pockets. Rib knit cuffs and hem. A contrast Swoosh logo is embroidered on left sleeve. Made of 8.2-ounce, 72/20/8 cotton/polyester/organic cotton.