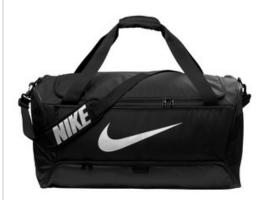

## Nike Brasilia Large Duffel NKDO9193

The durable Brasilia Duffel features a spacious main compartment for all your gear, so you can feel prepared. A padded shoulder strap makes carrying comfortable, and multiple exterior pockets provide quick-grab convenience.

- 100% recycled polyester dobby
- Large main compartment zips shut for secure storage
- Zippered bottom compartment can hold shoes or separate wet and dry clothing
- Multiple exterior pockets offer easily accessible storage
- A coated bottom adds water resistance and durability
- Contrast Swoosh design trademark
- Dimensions: 28"l x 14"w x 14"h; Approx. 5,799 cubic inches