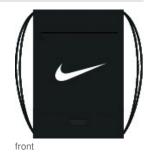

## Nike Brasilia Drawstring Pack NKDM3978

This pack has a minimal, lightweight design with an open top, so you can throw in your workout gear and go. Shoulder straps double as a drawcord to secure the load.

- 100% recycled polyester dobby
- Top-loading compartment offers easy access
- Shoulder straps act as drawcord to cinch down the top
  closure
- Exterior zippered pocket keeps small items close and secure
- Reinforced bottom helps protect gear against bumps and scrapes
- Contrast Swoosh design trademark
- Dimensions: 20"h x 14"w x 2"d; Approx. 1,099 cubic inches

Note: Bags not intended for use by children 12 and under.

back