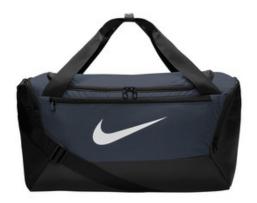

## Nike Brasilia Small Duffel NKDM3976

This 9.5L duffel has a spacious main compartment and specialized pockets to get you through your day from gym to office and home. A shoulder strap and handles offer plenty of carrying options.

- 100% recycled polyester dobby
- Dual-zip main compartment provides secure, ample storage
- Shoe compartment stores footwear separately from other gear
- Double handles and a shoulder strap offer versatile carrying options
- Exterior zippered pocket allows easy access to your things
- Interior zippered pocket to stash valuables
- Contrast Swoosh design trademark
- Dimensions: 20"l x 11"w x 11"h; Approx. 2,503 cubic inches