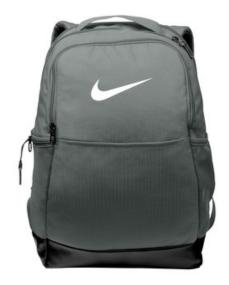

## Nike Brasilia Medium Backpack NKDH7709

This versatile backpack is ideal for packing everything you need to get you through a busy training day or when you're away from your locker, gym or home.

- 100% recycled polyester dobby
- Back panel and shoulder straps are padded for comfortable carrying
- Multiple pockets provide organized small-item storage
- Zippered main compartment offers spacious and secure
- Plush-lined, zippered pocket for headphones or electronics
- Padded sleeve safely stores a laptop
- A water-resistant coating on bottom panel helps keep gear
- Contrast Swoosh design trademark
- Laptop sleeve fits most 15" laptops
- Dimensions: 18"h x 12"w x 7"d; Approx. 1,465 cubic inches