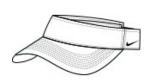

# Nike Dri-FIT Team Visor NKDC4217

This lightweight, three-panel visor features a pre-curved bill and an interior Dri-FIT performance sweatband that folds down for easy embroidery. Hook and loop closure. The contrast Swoosh logo is embroidered on the left-side panel. Made of 100% Dri-FIT polyester twill.